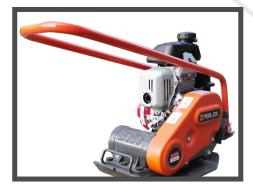

## FORWARD PLATE COMPACTOR

A sub-50kg lightweight, professional compaction plate with low hand arm vibration and high performance compaction.

Specifically designed to offer excellent portability and manoeuvrability on site.

#### **FEATURES & BENEFITS**

- Low Hand Arm Vibration design for longer, safe usage times.
- High performance 11kN vibration unit for maximum compaction and excellent forward travel speed.
- Powered by the Honda GXR120 petrol engine.
- Sealed oil filled vibrator with top quality bearings for reliability and durability.
- Front and rear manual handling points for an easy two-person lift.
- Lifting Eye protects the engine and ensures balanced machine lifting.
- Easy to operate and control, the baseplate does not dig in when dragged backwards or turned.
- Engineered to be robust and durable for rental and heavy contractor usage.

ANTI-VIBRATION HANDLE MOUNTS
& REAR LIFTING HANDLE

**IDEAL FOR 'PATCHING'** 

#### **Options**

Block Paving Pad OPP/63/DIO

11KN VIBRATION UNIT & FRONT LIFTING HANDLE

REMOVEABLE FOLD-DOWN OPERATOR HANDLE