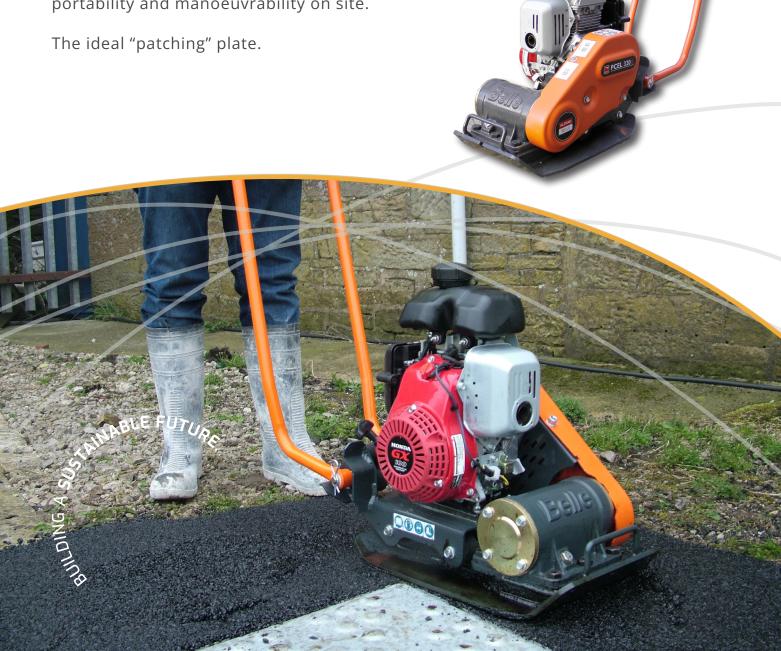

# **PCEL 320X**

## FORWARD PLATE COMPACTOR

A sub-50kg lightweight, professional compaction plate with low hand arm vibration and high performance compaction.

Specifically designed to offer excellent portability and manoeuvrability on site.

#### **FEATURES & BENEFITS**

- Low Hand Arm Vibration design for longer, safe usage times.
- High performance 11kN vibration unit for maximum compaction and excellent forward travel speed.
- Powered by the Honda GXR120 petrol engine.
- Sealed oil filled vibrator with top quality bearings for reliability and durability.
- Front and rear manual handling points for an easy two-person lift.
- Lifting Eye protects the engine and ensures balanced machine lifting.
- Easy to operate and control, the baseplate does not dig in when dragged backwards or turned.
- Engineered to be robust and durable for rental and heavy contractor usage.