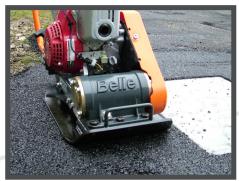

performance compaction.

Specifically designed to offer excellent portability and manoeuvrability on site.



#### **FEATURES & BENEFITS**

- Low Hand Arm Vibration design for longer, safe usage times.
- High performance 11kN vibration unit for maximum compaction and excellent forward travel speed.
- Powered by the Honda GXR120 petrol engine.
- Sealed oil filled vibrator with top quality bearings for reliability and durability.
- Front and rear manual handling points for an easy two-person lift.
- Lifting Eye protects the engine and ensures balanced machine lifting.
- Easy to operate and control, the baseplate does not dig in when dragged backwards or turned.
- Engineered to be robust and durable for rental and heavy contractor usage.



ANTI-VIBRATION HANDLE MOUNTS
& REAR LIFTING HANDLE



**IDEAL FOR 'PATCHING'** 

### **TECHNICAL SPECIFICATIONS**

| Model                | <b>PCEL 320X</b>      |           |
|----------------------|-----------------------|-----------|
| Part No.             | ELX3201               |           |
| Plate Width          | (mm)                  | 320       |
| Overall Plate Length | (mm)                  | 428       |
| Plate Contact Length | (mm)                  | 364       |
| Machine Height       | (mm)                  | 515       |
| Folded Handle Height | (mm)                  | 428       |
| Engine Power         | (Hp/kW)               | 3.1 / 2.3 |
| Weight               | (kg)                  | 49        |
| Static Pressure      | (kg/m²)               | 425       |
| Centrifugal Force    | (kN)                  | 11        |
| Tra