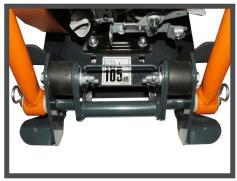

### **TECHNICAL SPECIFICATIONS**

| Model                | <b>PCEL 320X</b>      |           |
|----------------------|-----------------------|-----------|
| Part No.             | ELX3201               |           |
| Plate Width          | (mm)                  | 320       |
| Overall Plate Length | (mm)                  | 428       |
| Plate Contact Length | (mm)                  | 364       |
| Machine Height       | (mm)                  | 515       |
| Folded Handle Height | (mm)                  | 428       |
| Engine Power         | (Hp/kW)               | 3.1 / 2.3 |
| Weight               | (kg)                  | 49        |
| Static Pressure      | (kg/m²)               | 425       |
| Centrifugal Force    | (kN)                  | 11        |
| Travel Speed         | (m/min)               | 22        |
| Vibration level      | (m/sec²)              | 4.43      |
| Usage Time           | (mins)                | 153       |
| Sound Power Level    | (dB L <sub>WA</sub> ) | 105       |
|                      |                       |           |