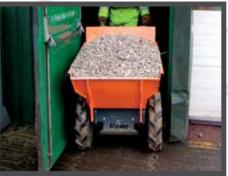

LARGE SKIP CARRIES UP TO 300KG

STEEP GRADIENTS WHEN FULLY LOADED

DESIGNED TO FIT THROUGH DOORWAYS