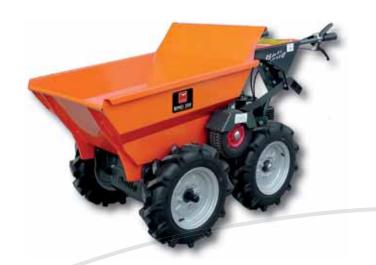

# 4 X 4 MOTORISED MINIDUMPER

A heavy-duty minidumper, designed to transport construction and landscaping materials across rugged terrain with ease, speed and safety.

It is engineered to be tough, reliable and versatile to meet the demands of the professional user and rental industry.

## **FEATURES & BENEFITS**

- Strong heavy duty design & tipping mechanism to handle loads of up to 300kg
- Climbing ability up to 20 degree inclines.
- 4 wheel drive mode & removable centre wheel for service.
- Ideal for small spaces and can pass through doorways.
- Easy to manoeuvre when turning or on slopes
- Gearbox with 4 forward gears, reverse gear.
- 4 x Multipurpose tyres & disc brakes.
- Faster, more fl exible than track driven dumper.
- User and service friendly to maximise productivity.
- Engine position allows easy access & service.
- Centre wheel engaging 4 wheel drive when loaded on rough terrain.
- The lower position of the skip permits fast tipping with no strain or operator fatigue.
- Perfectly balanced when working with full load
- Additional bearings to support axle and strengthening plate.
- Bottom protection plate to avoid damage by stones.