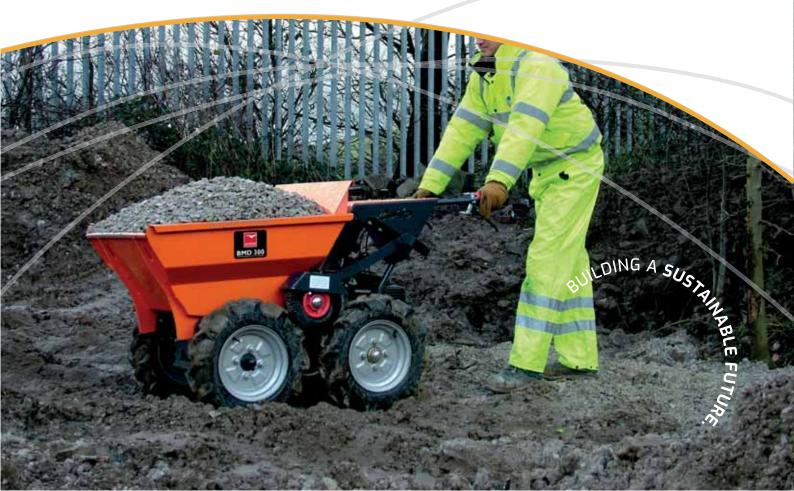

# 4 X 4 MOTORISED MINIDUMPER

A heavy-duty minidumper, designed to transport construction and landscaping materials across rugged terrain with ease, speed and safety.

It is engineered to be tough, reliable and versatile to meet the demands of the professional user and rental industry.

It can accommodate all kind of loads, on any terrain, for various applications in construction as well as in landscaping and agricultural work.

## **FEATURES & BENEFITS**

- Strong heavy duty design & tipping mechanism to handle loads of up to 300kg
- Climbing ability up to 20 degree inclines.
- 4 wheel drive mode & removable centre wheel for service.
- Ideal for small spaces and can pass through doorways.
- Easy to manoeuvre when turning or on slopes
- Gearbox with 4 forward gears, reverse gear.
- 4 x Multipurpose tyres & disc brakes.
- Faster, more fl exible than track driven dumper.
- User and service friendly to maximise productivity.
- Engine position allows easy access & service.
- Centre wheel engaging 4 wheel drive when loaded on rough terrain.
- The lower position of the skip permits fast tipping with no strain or operator fatigue.
- Perfectly balanced when working with full load
- Additional bearings to support axle and strengthening plate.
- Bottom protection plate to avoid damage by stones.